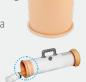

## HORSE/PONY SEMEN COLLECTION CONE

The insulated protector cone will cover the semen receptacle during the semen collection process.

Attached to the artificial vagina body rigid equipped with the water chamber.

- Length: 27 cm
- Diameter: 13 cm
- Thickness: 1.2 mm
- Reusable / Can be sterilized

Attaches to the artificial vagina body and holds the collection bottle