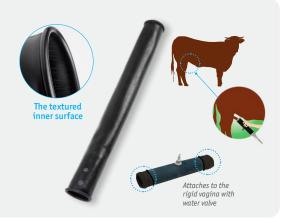

#### BULL CONDOM

Extremely durable smooth neoprene liner for bovine artificial rigid vagina.
The textured inner surface is customizable according to the bulls which allows to obtain qualitative semen.

- Length: 48 cm
- Diameter: 4.8 cm
- Thickness: 0.8 m
- Reusable / Can be sterilized