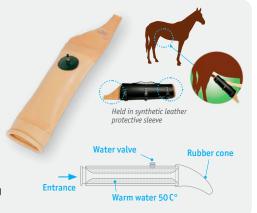

#### MISSOURI HORSE VAGINA

For equine semen collection. Double-walled latex liner with valve that allows filling with hot water and allows air to be added to adjust the internal pressure. Held in place by a protective synthetic leather sleeve.

- Length: 70 cm
- Diameter: 12 cm
- Thickness: 2 mm
- Composed of 3 parts assembled by gluing
- Reusable / Can be sterilized