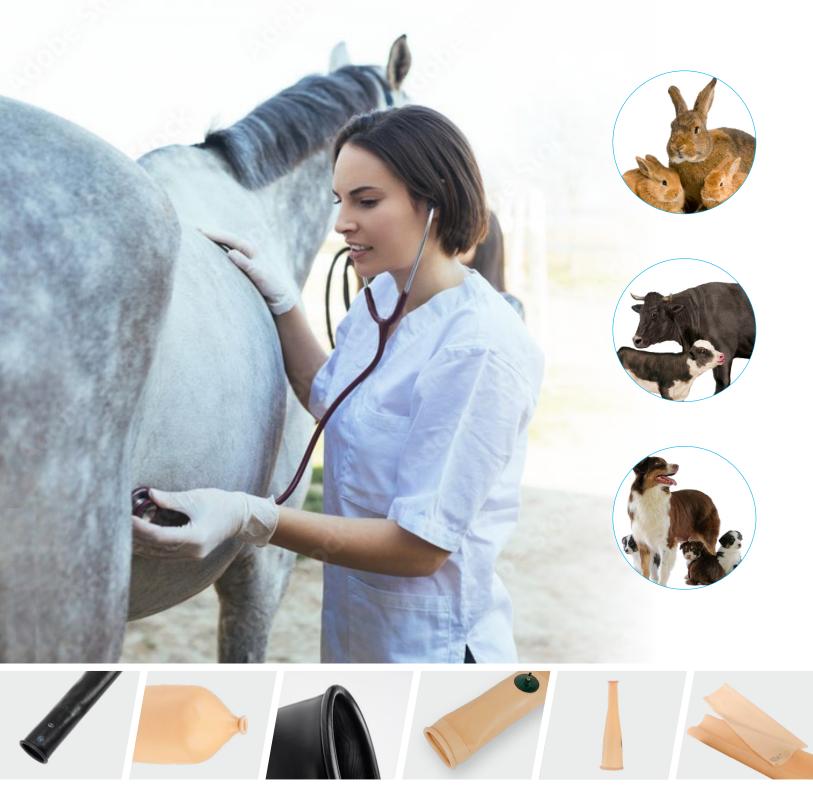

# Assisted Animal Reproduction

Vasiforms for **Semen Collection** / **Artificial Vagina** / Accessories

Thanks to 70-years of expertise in elastomer manufacturing, PIERCAN has developed skills in the field of animal health and reproduction. We produce a number of customized products for assisted animal reproduction: semen collection (condoms for bulls, ponies, etc.), or to stimulate the male breeding animal (artificial rabbit vagina, etc.), via systems such as specific textures or integrated liquid containers.

## Areas of **Application**

**VETERINARY - RESEARCH** 

PRESERVATION - WILD SPECIES

STUD FARM

AGRICULTURAL - FARMER

## Types of animals