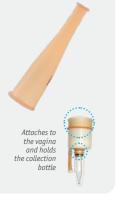

## HORSE/PONY SEMEN COLLECTION CONE

The insulated protector cone will cover the semen receptacle during the semen collection process.

Attached to the artificial vagina body rigid equipped with the water chamber.

- Length: 27 cm
- Diameter: 13 cm
- Thickness: 1.2 mm
- Reusable / Can be sterilized

Attaches to the artificial vagina body and holds the collection bottle