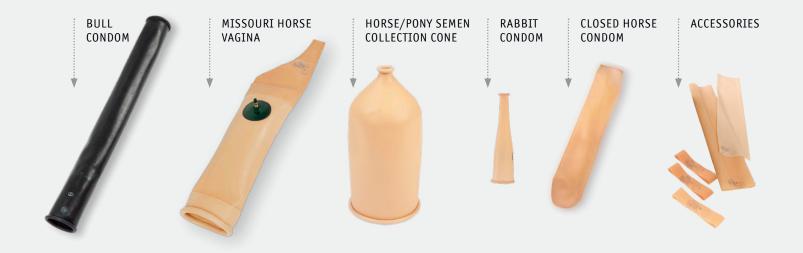

#### MISSOURI HORSE VAGINA

For equine semen collection. Double-walled latex liner with valve that allows filling with hot water and allows air to be added to adjust the internal pressure. Held in place by a protective synthetic leather sleeve.

- Length: 70 cm
- Diameter: 12 cm
- Thickness: 2 mm
- Composed of 3 parts assembled by gluing
- Reusable / Can be sterilized

## HORSE/PONY SEMEN COLLECTION CONE

The insulated protector cone will cover the semen receptacle during the semen collection process.

Attached to the artificial vagina body rigid equipped with the water chamber.

- Length: 27 cm
- Diameter: 13 cm
- Thickness: 1.2 mm
- Reusable / Can be sterilized

Attaches to the artificial vagina body and holds the collection bottle

#### BULL CONDOM

Extremely durable smooth neoprene liner for bovine artificial rigid vagina.
The textured inner surface is customizable according to the bulls which allows to obtain qualitative semen.

- Length: 48 cm
- Diameter: 4.8 cm
- Thickness: 0.8 m
- Reusable / Can be sterilized

#### RABBIT CONDOM

Liner for rabbit artificial vagina for collecting rabbit semen – with injection site.

- Length: 13 cm
- Thickness: 0. 5 mm
- Can be sterilized / Reusable

#### **ACCESSORIES** (tubes and elastics)

Various accessories to complet the equipments available on request and adapted to other products supplied by PIERCAN.

- Diameter, length and thickness can be customized
- Reusable / Can be sterilized

#### **CLOSED HORSE CONDOM**

Can be used like an alternative solution for semen collection for the stallion reluctant to breed an artificial vagina.

• Can be sterilized