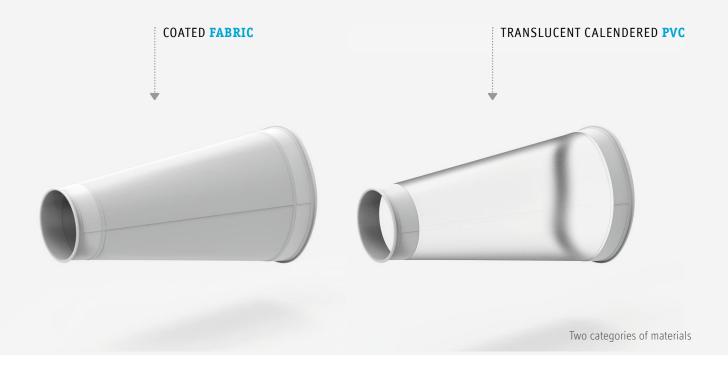

### Sleeves: the options available according to the material

#### Materials

Dexterity

**Mechanical properties** 

LIGHT COATED FABRIC HEAVY COATED FABRIC CALENDERED PVC

LIGHT COATED FABRIC

Flexible polyester and polyvinyl chloride film. Excellent flexibility, good mechanical protection and dexterity. Very good chemical resistance. Possibility of a PVC overlay to reinforce the watertightness and improve the chemical properties. Compatible with cleaning agents and disinfectants.

#### CALENDERED PVC

Flexible **polyvinylchloride** – PVC film, transformed by calendering. Compatible with cleaning agents, decontamination and disinfection. Welds suitable for manipulations in glove boxes and isolators: resistant, flexible, smooth, elastic and waterproof.