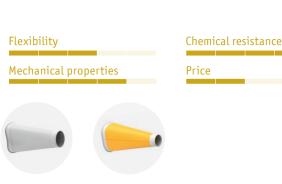

#### Materials

Dexterity

**Mechanical properties** 

LIGHT COATED FABRIC HEAVY COATED FABRIC CALENDERED PVC

LIGHT COATED FABRIC

Flexible polyester and polyvinyl chloride film. Excellent flexibility, good mechanical protection and dexterity. Very good chemical resistance. Possibility of a PVC overlay to reinforce the watertightness and improve the chemical properties. Compatible with cleaning agents and disinfectants.

#### HEAVY COATED FABRIC

Flexible polyester and polyvinyl chloride film. Good flexibility, good mechanical protection and dexterity. Very good chemical resistance. Reinforced sealing thanks to a PVC overlay from lightweight coated fabric. Compatible with cleaning and disinfecting agents.

#### CALENDERED PVC

Flexible **polyvinylchloride** – PVC film, transformed by calendering. Compatible with cleaning agents, decontamination and disinfection. Welds suitable for manipulations in glove boxes and isolators: resistant, flexible, smooth, elastic and waterproof.