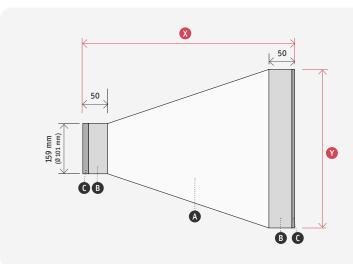

#### **OPTIONS**

- · Sizes, lengths and diameters vary
- · Various shapes: straight conic, oblique conic, ovoid
- Color: translucent

Mechanical properties

Chemical resistance

Price

- A: Made of light or heavy coated fabric or translucent flexible calendered PVC
- B: Flexible calendered PVC sheet or light or heavy coated fabric
- C: Black rubber seal (not visible from the outside)
- X: variable sleeve length
- Y: variable shoulder ring diameter