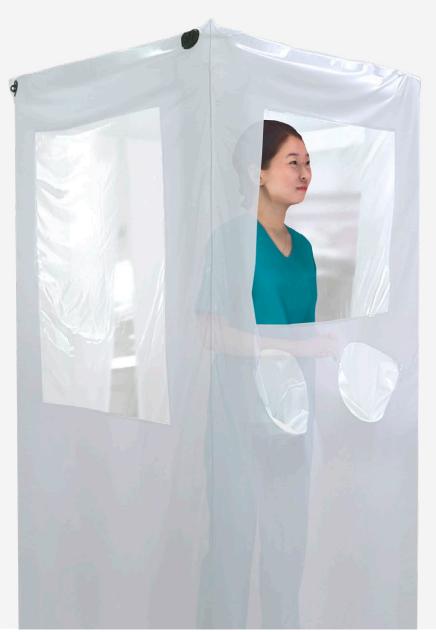

## A mobile and flexible SAS, adapted to your needs

The structure is fully inflatable and the walls in calendered PVC Crystal guarantee perfect transparency even in daylight. Quick and easy installation and implementation even in the tight space. Great flexibility in use and manipulation, compatible and adaptable to any installation. Effective barrier against pollutants and contaminants.

#### PRODUCT BENEFITS

- An SAS adaptable to your needs and customized thanks to a wide choice of options: dimensions, number of sleeves, accessories ...
- Walls in calendered PVC Crystal guarantee perfect transparency (even in daylight).
- Quick and easy installation and implementation even in the tight space.
- Very light and easy to transport thank to the structure is fully inflatable
- Effective barrier against pollutants and contaminants
- A transport bag and an inflator are supplied with the airlock