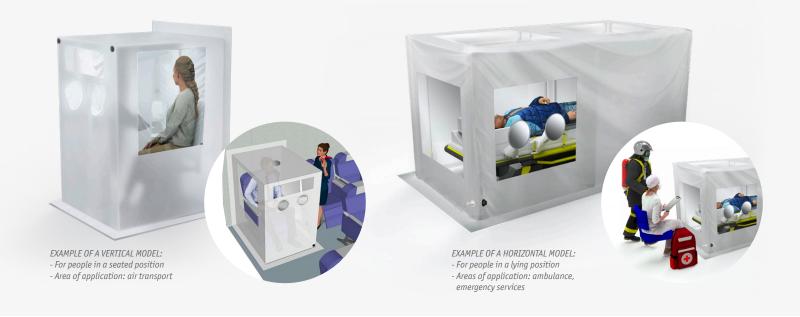

## Cover - Material **EXAMPLES OF** A - Translucent polyvinyl chloride azured (PVC M1 200 $\mu$ ) B - Translucent polyvinyl chloride azured (PVC Cristal 150 μ) C - Translucent polyvinyl chloride azured (PVC TA 300 μ) **REALIZATIONS** D - White separable zipper 150 cm Inflatable structure - Material 1 - Translucent polyvinyl chloride azured (PVC TA 500 μ) 2 - PVC inflation valve 3 - Pressure Relief Valve 0.07 bar with G 3/4" pipe thread 1000 1000 Vertical model for people in a sitting position 1000 Vertical model for people in standing position 2000 1350 2700 Horizontal model for people in lying position or to hold devices 1350

## Areas of application

**NUCLEAR** 

HOSPITAL

**AMBULANCE** 

**AIR TRANSPORT** 

**MILITARY** 

NATIONAL POLICE FORCE

DOI TO