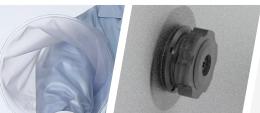

## Cover - Material **EXAMPLES OF** A - Translucent polyvinyl chloride azured (PVC M1 200 $\mu$ ) B - Translucent polyvinyl chloride azured (PVC Cristal 150 μ) C - Translucent polyvinyl chloride azured (PVC TA 300 μ) **REALIZATIONS** D - White separable zipper 150 cm Inflatable structure - Material 1 - Translucent polyvinyl chloride azured (PVC TA 500 μ) 2 - PVC inflation valve 3 - Pressure Relief Valve 0.07 bar with G 3/4" pipe thread 1000 1000 Vertical model for people in a sitting position 1000 Vertical model for people in standing position 2000 1350 2700 Horizontal model for people in lying position or to hold devices 1350

#### CARRYNING CASE

The compact transport bag provides good protection of the airlock and facilitates transport. An inflator is also offered.

- Total weight (airlock, inflator, bag): about 6,5 kg
- Dimensions of the folded airlock: 550 x 450 x 200 mm
- Dimensions of the inflator: 300 x 250 x 80 mm