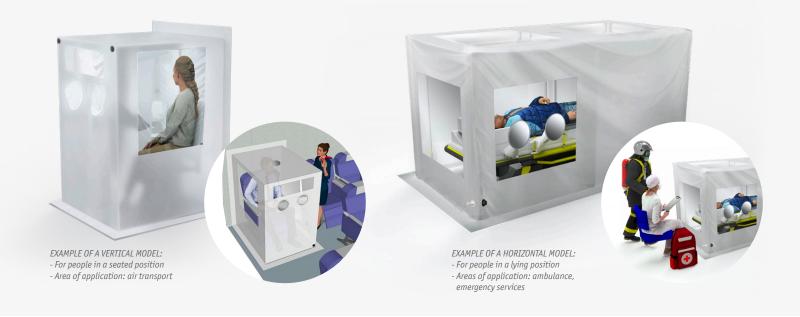

## Areas of application

**NUCLEAR** 

HOSPITAL

**AMBULANCE** 

**AIR TRANSPORT** 

**MILITARY** 

NATIONAL POLICE FORCE

DOI TO

## Cover - Material **EXAMPLES OF** A - Translucent polyvinyl chloride azured (PVC M1 200 $\mu$ ) B - Translucent polyvinyl chloride azured (PVC Cristal 150 μ) C - Translucent polyvinyl chloride azured (PVC TA 300 μ) **REALIZATIONS** D - White separable zipper 150 cm Inflatable structure - Material 1 - Translucent polyvinyl chloride azured (PVC TA 500 μ) 2 - PVC inflation valve 3 - Pressure Relief Valve 0.07 bar with G 3/4" pipe thread 1000 1000 Vertical model for people in a sitting position 1000 Vertical model for people in standing position 2000 1350 2700 Horizontal model for people in lying position or to hold devices 1350