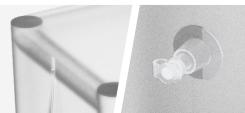

## Cover - Material **EXAMPLES OF** A - Translucent polyvinyl chloride azured (PVC M1 200 $\mu$ ) B - Translucent polyvinyl chloride azured (PVC Cristal 150 μ) C - Translucent polyvinyl chloride azured (PVC TA 300 μ) **REALIZATIONS** D - White separable zipper 150 cm Inflatable structure - Material 1 - Translucent polyvinyl chloride azured (PVC TA 500 μ) 2 - PVC inflation valve 3 - Pressure Relief Valve 0.07 bar with G 3/4" pipe thread 1000 1000 Vertical model for people in a sitting position 1000 Vertical model for people in standing position 2000 1350 2700 Horizontal model for people in lying position or to hold devices 1350