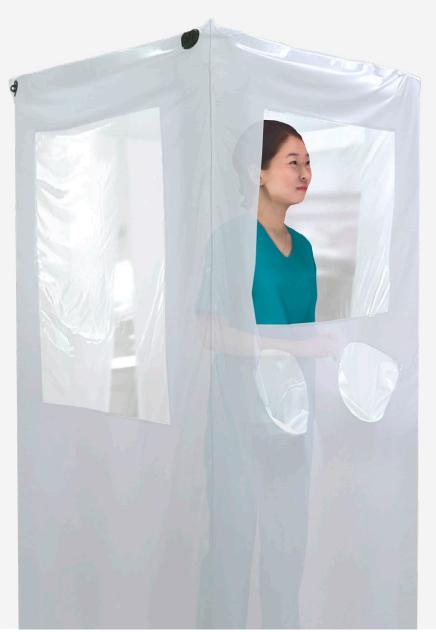

# AirSAS

Inflatable, easy to transport, simple and fast installation

## A mobile and flexible SAS, adapted to your needs

The structure is fully inflatable and the walls in calendered PVC Crystal guarantee perfect transparency even in daylight. Quick and easy installation and implementation even in the tight space. Great flexibility in use and manipulation, compatible and adaptable to any installation. Effective barrier against pollutants and contaminants.

#### PRODUCT BENEFITS

- An SAS adaptable to your needs and customized thanks to a wide choice of options: dimensions, number of sleeves, accessories ...
- Walls in calendered PVC Crystal guarantee perfect transparency (even in daylight).
- Quick and easy installation and implementation even in the tight space.
- Very light and easy to transport thank to the structure is fully inflatable
- Effective barrier against pollutants and contaminants
- A transport bag and an inflator are supplied with the airlock