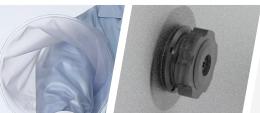

## Cover - Material **EXAMPLES OF** A - Translucent polyvinyl chloride azured (PVC M1 200 $\mu$ ) B - Translucent polyvinyl chloride azured (PVC Cristal 150 μ) C - Translucent polyvinyl chloride azured (PVC TA 300 μ) **REALIZATIONS** D - White separable zipper 150 cm Inflatable structure - Material 1 - Translucent polyvinyl chloride azured (PVC TA 500 μ) 2 - PVC inflation valve 3 - Pressure Relief Valve 0.07 bar with G 3/4" pipe thread 1000 1000 Vertical model for people in a sitting position 1000 Vertical model for people in standing position 2000 1350 2700 Horizontal model for people in lying position or to hold devices 1350