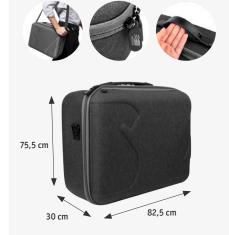

#### CARRYNING CASE

The compact transport bag provides good protection of the airlock and facilitates transport. An inflator is also offered.

- Total weight (airlock, inflator, bag): about 6,5 kg
- Dimensions of the folded airlock: 550 x 450 x 200 mm
- Dimensions of the inflator: 300 x 250 x 80 mm