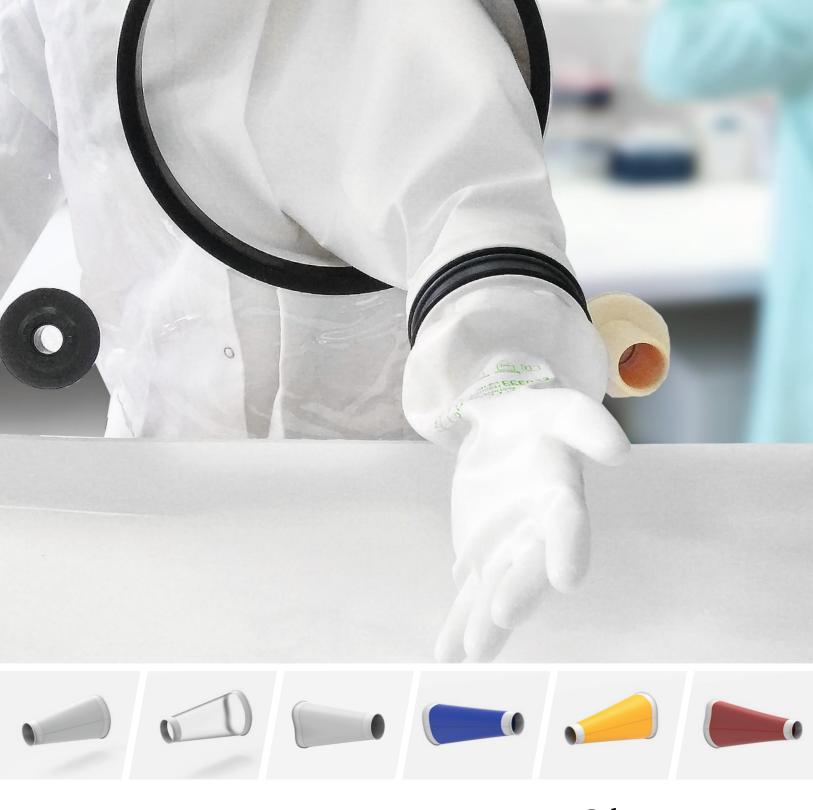

# Sleeves

With **flexibility** of manipulation and mobility, **protect** your products and operator

# The performance of PIERCAN Sleeves

The sleeve system is key to the handling process inside the isolator. Thanks to the flexible PVC material, PIERCAN sleeves provide the operator with great user comfort, ergonomics and freedom of movement. Dimensions and shapes can be customized to your needs.

**Great Flexibility**in use and
manipulations

**Protection** of operators, safety of preparations and installations

**Effective Barrier** against pollutants and contaminants

**Compatible** with cleaning agents and surface decontamination