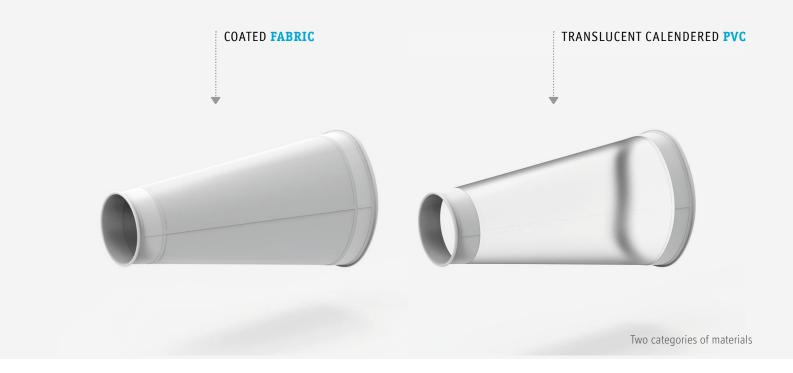

## **Sleeves:** the options available according to the material

Materials

LIGHT COATED FABRIC HEAVY COATED FABRIC CALENDERED PVC

#### LIGHT COATED FABRIC

Flexible polyester and polyvinyl chloride film. Excellent flexibility, good mechanical protection and dexterity. Very good chemical resistance. Possibility of a PVC overlay to reinforce the watertightness and improve the chemical properties. Compatible with cleaning agents and disinfectants.

#### CALENDERED PVC

Flexible **polyvinylchloride** – PVC film, transformed by calendering. Compatible with cleaning agents, decontamination and disinfection. Welds suitable for manipulations in glove boxes and isolators: resistant, flexible, smooth, elastic and waterproof.