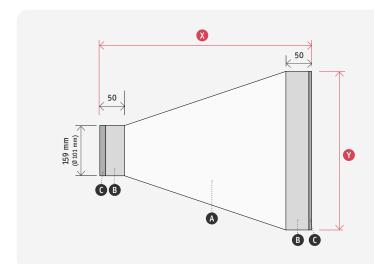

#### Flexibility

Mechanical properties

Chemical resistance

Price

- A: Made of light or heavy coated fabric or translucent flexible calendered PVC
- B: Flexible calendered PVC sheet or light or heavy coated fabric
- C: Black rubber seal (not visible from the outside)
- X: variable sleeve length
- Y: variable shoulder ring diameter