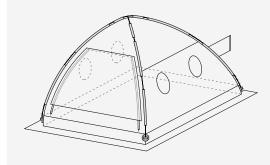

## SOFT ISOLATOR

HEALTH – PHARMACEUTICAL VETERINARY HEALTH-HOSPITAL

It is a working enclosure with flexible, transparent walls, which offers a panoramic view of the environment. Ideal when protection against materials, sensitizers or chemical compounds is required as it provides respiratory and skin protection. It corresponds mainly to the needs in the field of "healthpharmaceutical" but also in the "hospital-health" and "University-research" sectors.

## INTERVENTION **GLOVEBOX**

NUCLEAR POLICE

It is a flexible, multifunctional walled glovebox made of a semi-rigid non-metallic structure of high quality engineered plastic films. Assembled **in minutes**, it can be **mountable** and removable very quickly everywhere. Transportable and lightweight, it can meet requirements of laboratory or field work in Nuclear and Health sectors.