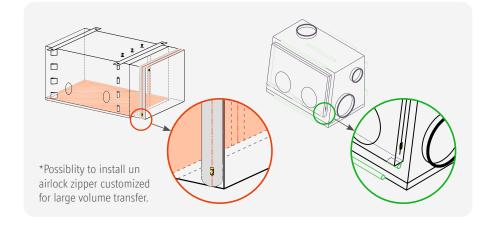

## **Accessories** for Flexible Isolator

The isolator accessories are made of colored or transparent plastic sheets, with or without support. They have good mechanical properties and are impervious to liquids and low concentration chemicals.

TUNNEL

"INTERNAL" CAP with seal

"EXTERNAL" CAP without seal