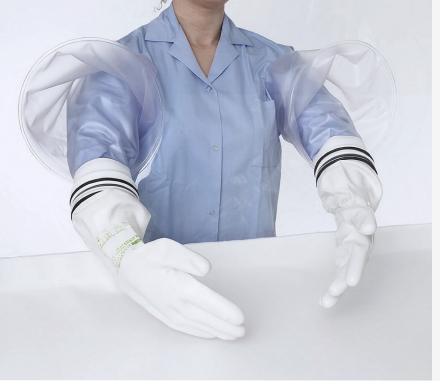

## SOFT ISOLATOR

HEALTH – PHARMACEUTICAL VETERINARY HEALTH-HOSPITAL

It is a working enclosure with flexible, transparent walls, which offers a panoramic view of the environment. Ideal when protection against materials, sensitizers or chemical compounds is required as it provides respiratory and skin protection. It corresponds mainly to the needs in the field of "healthpharmaceutical" but also in the "hospital-health" and "University-research" sectors.

## INTERVENTION **GLOVEBOX**

NUCLEAR POLICE

It is a flexible, multifunctional walled glovebox made of a semi-rigid non-metallic structure of high quality engineered plastic films. Assembled **in minutes**, it can be **mountable** and removable very quickly everywhere. Transportable and lightweight, it can meet requirements of laboratory or field work in Nuclear and Health sectors.