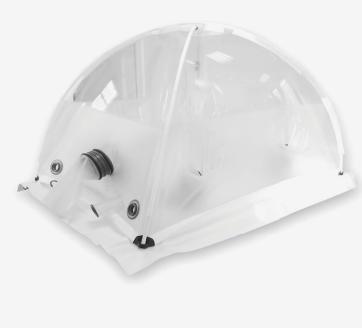

## INTERVENTION **GLOVEBOX**

NUCLEAR POLICE

It is a flexible, multifunctional walled glovebox made of a semi-rigid non-metallic structure of high quality engineered plastic films. Assembled **in minutes**, it can be **mountable** and removable very quickly everywhere. Transportable and lightweight, it can meet requirements of laboratory or field work in Nuclear and Health sectors.