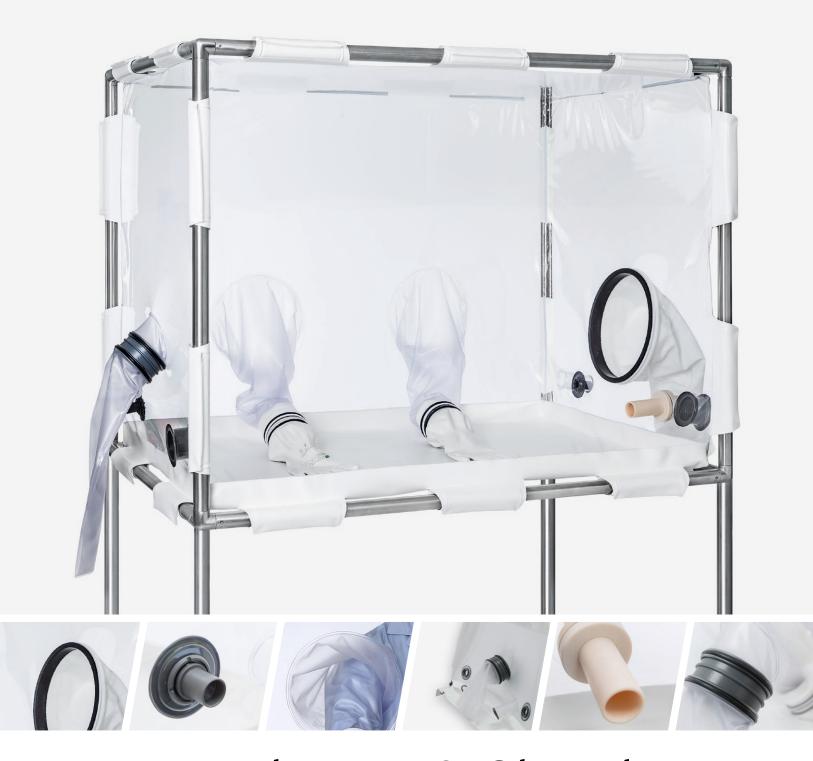

# The unique performance of PIERCAN Isolators & Gloveboxes

PIERCAN's flexible isolators and gloveboxes guarantee airlocked intervention spaces with a controlled atmosphere. They can be connected to other containment devices and are interchangeable on new and existing installations.

**Quick and easy** implementation

Great flexibility
in use and
handling

**Effective barrier** against pollutants and contaminants

**Compatible** with cleaning agents and surface decontamination

More economical and lighter compared to a rigid isolator

## **Accessories** for Flexible Isolator

The isolator accessories are made of colored or transparent plastic sheets, with or without support. They have good mechanical properties and are impervious to liquids and low concentration chemicals.

TUNNEL

"INTERNAL" CAP with seal

"EXTERNAL" CAP without seal